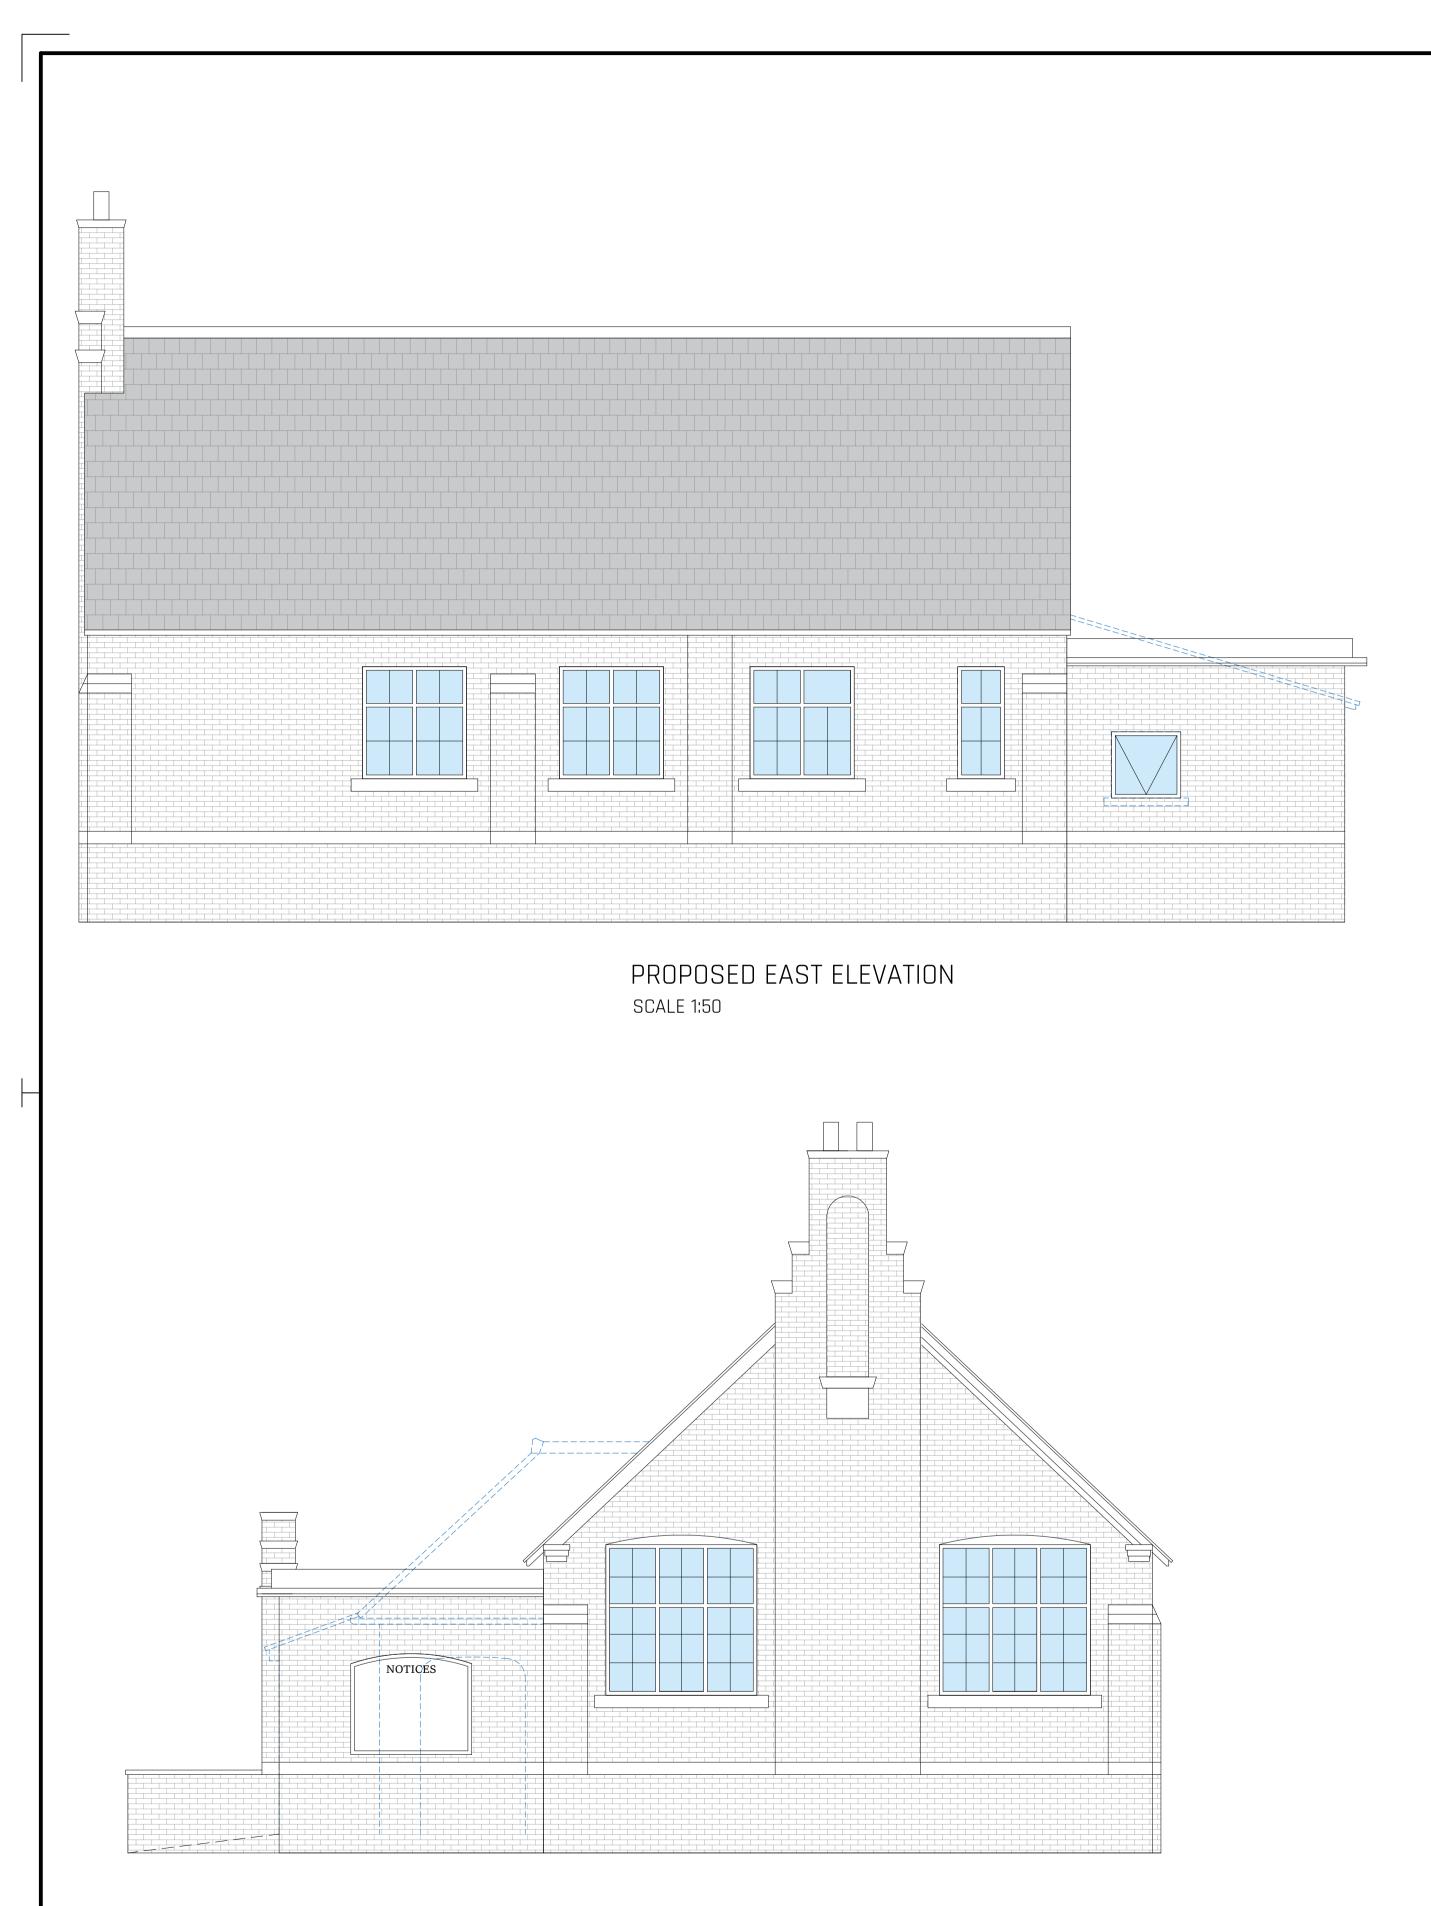

PROPOSED SOUTHERN ELEVATION SCALE 1:50







EXISTING SOUTHERN ELEVATION SCALE 1:50

## GENERAL NOTES

- ALL DIMENSIONS IN MILLIMETERS UNLESS NOTED AND NOT TO BE SCALED FROM DRAWINGS. USE WRITTEN DIMENSIONS ONLY AND CHECK ON SITE BEFORE ORDERING MATERIALS OR STEELWORK. ALL DRAWINGS TO BE READ IN CONJUNCTION WITH DRAWINGS PRODUCED BY OTHERS AND ANY ERRORS TO BE BROUGHT TO THE ATTENTION OF THE ENGINEER
- PROIR TO COMMENCEMENT OR INSTALLATION OF THE WORKS.
- ALL MATERIALS AND WORKMANSHIP TO BE UNDERTAKEN IN ACCORDANCE WITH BEST PRACTICE AND THE RELEVANT CODES INCLUDING BRITISH STANDARDS AND BUILDING REGULATIONS.

| ENGINEER<br>KINGMOOR<br>CONSULTING<br>SUITE 4 ATLANTIC HOUSE, PARKHOUSE<br>BUSINESS PARK, CARLISLE, CA3 OLJ<br>T: 01228 915900<br>E: hello@kingmoorconsulting.co.uk |